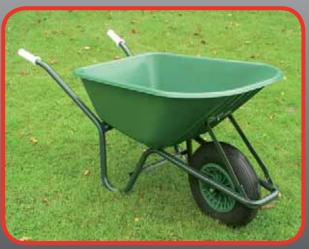

Model

Rancher TK-100

| Part Number    |       | 01007         |
|----------------|-------|---------------|
| Tray Capacity  | (ltr) | 100           |
| Tray Type      |       | Polypropylene |
| Assembly       |       | Assembled     |
| Weight         | (kg)  | 11.9          |
| Tray Thickness | (mm)  | N/A           |

Weekender

Rancher TK-100