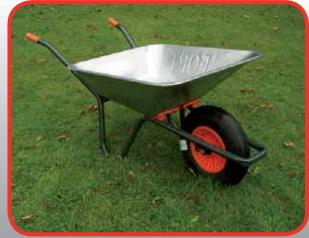

## **Technical Specifications**

| Part Number    |       | 35506        |
|----------------|-------|--------------|
| Tray Capacity  | (ltr) | 85           |
| Tray Type      |       | Galvanised   |
| Assembly       |       | Disassembled |
| Weight         | (kg)  | 11.4         |
| Tray Thickness | (mm)  | 0.8          |

Weekender

Rancher TK-100