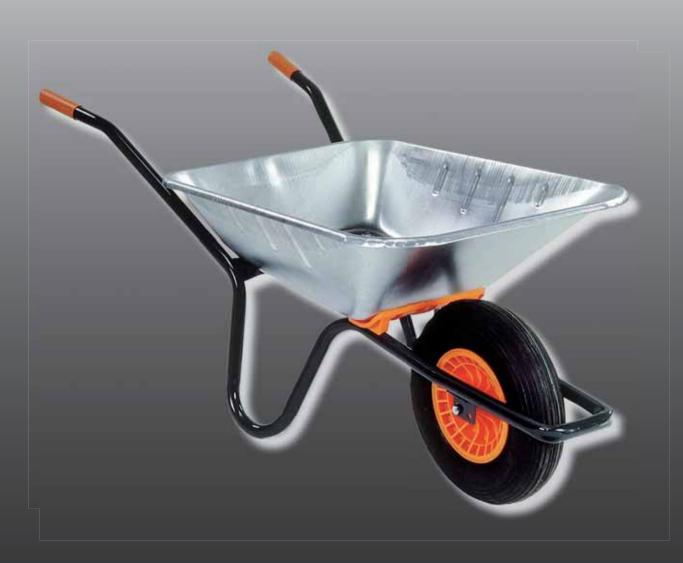

## Home & Garden Wheelbarrows

Home & Garden Wheelbarrows The best garden transport solution.

No.1 for Light Construction Equipment, Scaffolding, Wheelbarrows

1 L V

www.ALTRAD-Belle.com

- » One-piece steel tube frame offers strength and durability.Tube is 30mm Diameter, 1.5mm thick.
- » Ergonomic design with ideal weight distribution for balance and stability.
- » 2 easy to change wheels locations to give even better balance.
- » Under-tray bracing to minimize distortion from heavy-duty use (Weekender only).
- » 0.8mm thick Galvanised Steel tray with double-rolled edges (Weekender only).
- » Polypropylene 100ltr Dark Green Tray (Rancher TK-100 only)
- » Simple to clean.

## **Technical Specifications**

| Part Number    |       | 35506        |
|----------------|-------|--------------|
| Tray Capacity  | (ltr) | 85           |
| Tray Type      |       | Galvanised   |
| Assembly       |       | Disassembled |
| Weight         | (kg)  | 11.4         |
| Tray Thickness | (mm)  | 0.8          |