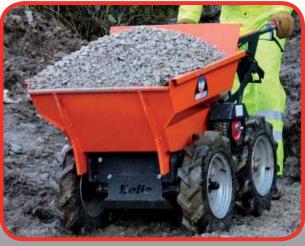

# **BMD 300 Minidumper**

BMD 300 Heavy Duty, 4 x 4 Minidumper

No.1 for Light Construction Equipment, Scaffolding, Wheelbarrows

Limex... Rie

www.ALTRAD-Belle.com
Plettac...

- » Strong heavy duty design & tipping mechanism to handle loads of up to 300kg
- » Climbing ability up to 38 degree inclines.
- » 4 wheel drive mode and removable centre wheel for service.
- » Ideal for small spaces and can pass through doorways.
- » Easy to manoeuvre when turning or on slopes
- » Gearbox with 4 forward gears, reverse gear.
- » 4 x Multipurpose tyres & disc brakes.
- » Faster, more flexible than track driven dumper
- » User and service friendly to maximise productivity.
- » Engine position allows easy access & service.
- » Centre wheel engaging 4 wheel drive when loaded on rough terrain.
- » The lower position of the skip permits fast tipping with no strain or operator fatigue.
- » Perfectly balanced when working with full load
- » Additional bearings to support axle and strengthening plate.
- » Bottom protection plate to avoid damage by stones.

Large Skip carries up to 300Kg

Steep gradients when fully loaded

60

Designed to fit through doorways

Carrier wheel disengages for easy wheel change