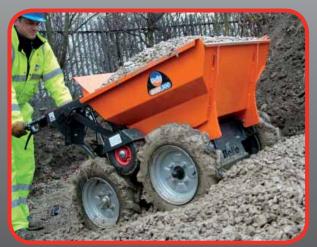

# **BMD 300 Minidumper**

BMD 300 Heavy Duty, 4 x 4 Minidumper

No.1 for Light Construction Equipment, Scaffolding, Wheelbarrows

Limex... Rie

www.ALTRAD-Belle.com
Plettac...

- » Strong heavy duty design & tipping mechanism to handle loads of up to 300kg
- » Climbing ability up to 38 degree inclines.
- » 4 wheel drive mode and removable centre wheel for service.
- » Ideal for small spaces and can pass through doorways.
- » Easy to manoeuvre when turning or on slopes
- » Gearbox with 4 forward gears, reverse gear.
- » 4 x Multipurpose tyres & disc brakes.
- » Faster, more flexible than track driven dumper
- » User and service friendly to maximise productivity.
- » Engine position allows easy access & service.
- » Centre wheel engaging 4 wheel drive when loaded on rough terrain.
- » The lower position of the skip permits fast tipping with no strain or operator fatigue.
- » Perfectly balanced when working with full load
- » Additional bearings to support axle and strengthening plate.
- » Bottom protection plate to avoid damage by stones.

Large Skip carries up to 300Kg

Steep gradients when fully loaded

60

Designed to fit through doorways

Carrier wheel disengages for easy wheel change