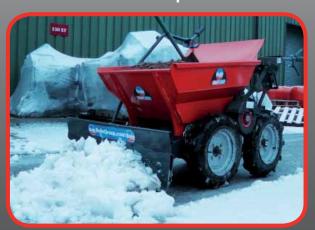

#### **Snow Plough Attachment**

| Part No.           |      | OPD/10/DIO |
|--------------------|------|------------|
| Overal Length      | (mm) | 1810       |
| Overall Width      | (mm) | 940        |
| Overall Height     | (mm) | 1150       |
| Machine Weight     | (kg) | 195        |
| Snow Plough Weight | (kg) | 40         |

**Snow Plough Option** 