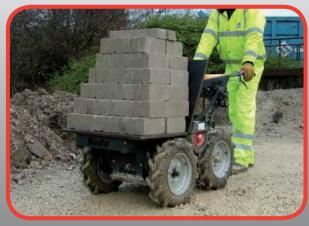

#### **Flatbed Attachment**

| Part No.       |      | OPD/01/DIO |
|----------------|------|------------|
| Overall Length | (mm) | 1550       |
| Overall Width  | (mm) | 716        |
| Overall Height | (mm) | 1030       |
| Surface Area   | (m²) | 0.35       |
| Max Payload    | (kg) | 300        |
| Machine Weight | (kg) | 143.2      |
| Flatbed Weight | (kg) | 13.2       |

Flatbed Option