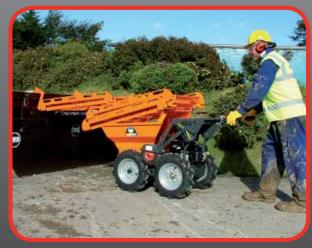

## **Skip Loading Ramps**

- » Perfect for attaching to the side of a skip, with adjustable legs for uneven ground.
- » 600kg maximum payload.
- » Foldable for easy transportation.
- » Easy 1-person assembly procedure.
- » Made from high grade components conforming to latest quality standards.
- » Designed to the latest European health and safety standards.