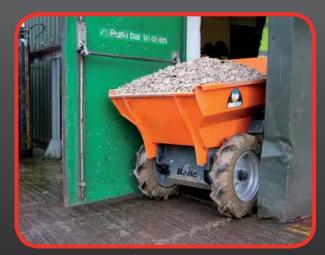

# **BMD 300 Minidumper**

BMD 300 Heavy Duty, 4 x 4 Minidumper

No.1 for Light Construction Equipment, Scaffolding, Wheelbarrows

Limex... Rie

www.ALTRAD-Belle.com
Plettac...

- » Strong heavy duty design & tipping mechanism to handle loads of up to 300kg
- » Climbing ability up to 38 degree inclines.
- » 4 wheel drive mode and removable centre wheel for service.
- » Ideal for small spaces and can pass through doorways.
- » Easy to manoeuvre when turning or on slopes
- » Gearbox with 4 forward gears, reverse gear.
- » 4 x Multipurpose tyres & disc brakes.
- » Faster, more flexible than track driven dumper
- » User and service friendly to maximise productivity.
- » Engine position allows easy access & service.
- » Centre wheel engaging 4 wheel drive when loaded on rough terrain.
- » The lower position of the skip permits fast tipping with no strain or operator fatigue.
- » Perfectly balanced when working with full load
- » Additional bearings to support axle and strengthening plate.
- » Bottom protection plate to avoid damage by stones.

Large Skip carries up to 300Kg

Steep gradients when fully loaded

60

Designed to fit through doorways

Carrier wheel disengages for easy wheel change