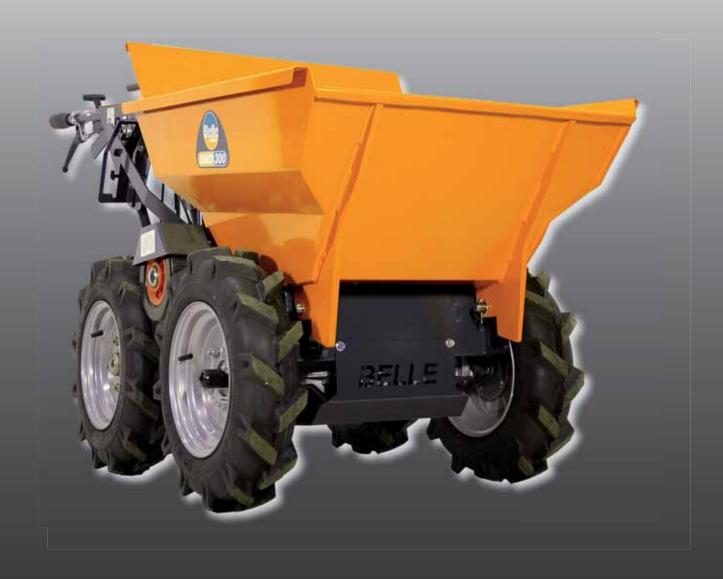

# **BMD 300 Minidumper**

BMD 300 Heavy Duty, 4 x 4 Minidumper

No.1 for Light Construction Equipment, Scaffolding, Wheelbarrows

Limex... Rie

www.ALTRAD-Belle.com
Plettac...

- » Strong heavy duty design & tipping mechanism to handle loads of up to 300kg
- » Climbing ability up to 38 degree inclines.
- » 4 wheel drive mode and removable centre wheel for service.
- » Ideal for small spaces and can pass through doorways.
- » Easy to manoeuvre when turning or on slopes
- » Gearbox with 4 forward gears, reverse gear.
- » 4 x Multipurpose tyres & disc brakes.
- » Faster, more flexible than track driven dumper
- » User and service friendly to maximise productivity.
- » Engine position allows easy access & service.
- » Centre wheel engaging 4 wheel drive when loaded on rough terrain.
- » The lower position of the skip permits fast tipping with no strain or operator fatigue.
- » Perfectly balanced when working with full load
- » Additional bearings to support axle and strengthening plate.
- » Bottom protection plate to avoid damage by stones.

### **Technical Specifications**

| Part No.                    |         | BMD0  |
|-----------------------------|---------|-------|
| Engine model                | (Honda) | GXV1  |
| Motor Power                 | (Hp/kW) | 5.5/4 |
| Max Travel Speed Forward    | (km/h)  | 6     |
| Max Travel Speed Reverse    | (km/h)  | 2.6   |
| Skip Capacity Level Filled  | (Ltr)   | 113   |
| Skip Capacity Heaped Volume | (Ltr)   | 134   |
| Maximum Uphill Gradient     | (°)     | 20°   |
| Maximum Downhill Gradient   | (°)     | 20°   |
| Maximum Payload             | (kg)    | 300   |
| Machine Weight              | (kg)    | 155   |
| Tyre Pressure               | (bar)   | 2.1   |
| Friction Wheel Pressure     | (bar)   | 2.4   |
| Machine Width               | (mm)    | 716   |
| Machine Length              | (mm)    | 1588  |
| Machine Length (Tipping)    | (mm)    | 1957  |
| Machine Height              | (mm)    | 925   |
| Machine Height (Tipping)    | (mm)    | 859   |
| Wheel Base                  | (mm)    | 528   |
| Noise Level                 | (dB(A)) | 101   |