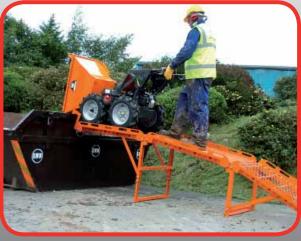

## **Skip Loading Ramps**

- » Perfect for attaching to the side of a skip, with adjustable legs for uneven ground.
- » 600kg maximum payload.
- » Foldable for easy transportation.
- » Easy 1-person assembly procedure.
- » Made from high grade components conforming to latest quality standards.
- » Designed to the latest European health and safety standards.