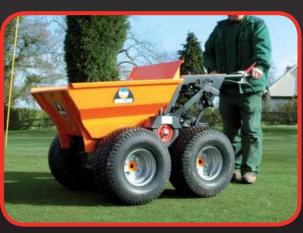

# **BMD 300 Minidumper**

BMD 300 Heavy Duty, 4 x 4 Minidumper

No.1 for Light Construction Equipment, Scaffolding, Wheelbarrows

Limex... Rie

www.ALTRAD-Belle.com
Plettac...

- » Strong heavy duty design & tipping mechanism to handle loads of up to 300kg
- » Climbing ability up to 38 degree inclines.
- » 4 wheel drive mode and removable centre wheel for service.
- » Ideal for small spaces and can pass through doorways.
- » Easy to manoeuvre when turning or on slopes
- » Gearbox with 4 forward gears, reverse gear.
- » 4 x Multipurpose tyres & disc brakes.
- » Faster, more flexible than track driven dumper
- » User and service friendly to maximise productivity.
- » Engine position allows easy access & service.
- » Centre wheel engaging 4 wheel drive when loaded on rough terrain.
- » The lower position of the skip permits fast tipping with no strain or operator fatigue.
- » Perfectly balanced when working with full load
- » Additional bearings to support axle and strengthening plate.
- » Bottom protection plate to avoid damage by stones.

### **Technical Specifications**

| Part No.                    |         | BMD0  |
|-----------------------------|---------|-------|
| Engine model                | (Honda) | GXV1  |
| Motor Power                 | (Hp/kW) | 5.5/4 |
| Max Travel Speed Forward    | (km/h)  | 6     |
| Max Travel Speed Reverse    | (km/h)  | 2.6   |
| Skip Capacity Level Filled  | (Ltr)   | 113   |
| Skip Capacity Heaped Volume | (Ltr)   | 134   |
| Maximum Uphill Gradient     | (°)     | 20°   |
| Maximum Downhill Gradient   | (°)     | 20°   |
| Maximum Payload             | (kg)    | 300   |
| Machine Weight              | (kg)    | 155   |
| Tyre Pressure               | (bar)   | 2.1   |
| Friction Wheel Pressure     | (bar)   | 2.4   |
| Machine Width               | (mm)    | 716   |
| Machine Length              | (mm)    | 1588  |
| Machine Length (Tipping)    | (mm)    | 1957  |
| Machine Height              | (mm)    | 925   |
| Machine Height (Tipping)    | (mm)    | 859   |
| Wheel Base                  | (mm)    | 528   |
| Noise Level                 | (dB(A)) | 101   |