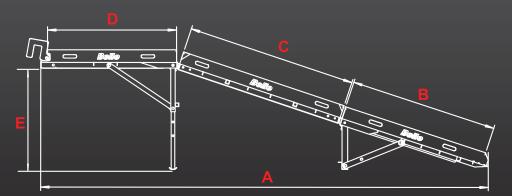

### **Technical Specifications**

| Part No.           | OPD/03/DIO |      |
|--------------------|------------|------|
| A - Length         | (mm)       | 3966 |
| B - Section 1      | (mm)       | 1305 |
| C - Section 2      | (mm)       | 1500 |
| D - Section 3      | (mm)       | 1144 |
| E - Height Max     | (mm)       | 1250 |
| F - Width          | (mm)       | 953  |
| G - Width          | (mm)       | 786  |
| Weight Per Section | (kg)       | 30   |
|                    |            |      |