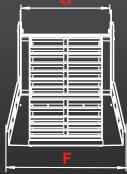

## **Skip Loading Ramps**

- » Perfect for attaching to the side of a skip, with adjustable legs for uneven ground.
- » 600kg maximum payload.
- » Foldable for easy transportation.
- » Easy 1-person assembly procedure.
- » Made from high grade components conforming to latest quality standards.
- » Designed to the latest European health and safety standards.

### **Technical Specifications**

| Part No.           | OPD/03/DIO |      |
|--------------------|------------|------|
| A - Length         | (mm)       | 3966 |
| B - Section 1      | (mm)       | 1305 |
| C - Section 2      | (mm)       | 1500 |
| D - Section 3      | (mm)       | 1144 |
| E - Height Max     | (mm)       | 1250 |
| F - Width          | (mm)       | 953  |
| G - Width          | (mm)       | 786  |
| Weight Per Section | (kg)       | 30   |
|                    |            |      |