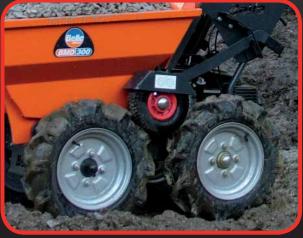

# **BMD 300 Minidumper**

BMD 300 Heavy Duty, 4 x 4 Minidumper

No.1 for Light Construction Equipment, Scaffolding, Wheelbarrows

Limex... Rie

www.ALTRAD-Belle.com
Plettac...

- » Strong heavy duty design & tipping mechanism to handle loads of up to 300kg
- » Climbing ability up to 38 degree inclines.
- » 4 wheel drive mode and removable centre wheel for service.
- » Ideal for small spaces and can pass through doorways.
- » Easy to manoeuvre when turning or on slopes
- » Gearbox with 4 forward gears, reverse gear.
- » 4 x Multipurpose tyres & disc brakes.
- » Faster, more flexible than track driven dumper
- » User and service friendly to maximise productivity.
- » Engine position allows easy access & service.
- » Centre wheel engaging 4 wheel drive when loaded on rough terrain.
- » The lower position of the skip permits fast tipping with no strain or operator fatigue.
- » Perfectly balanced when working with full load
- » Additional bearings to support axle and strengthening plate.
- » Bottom protection plate to avoid damage by stones.

Large Skip carries up to 300Kg

Steep gradients when fully loaded

60

Designed to fit through doorways

Carrier wheel disengages for easy wheel change